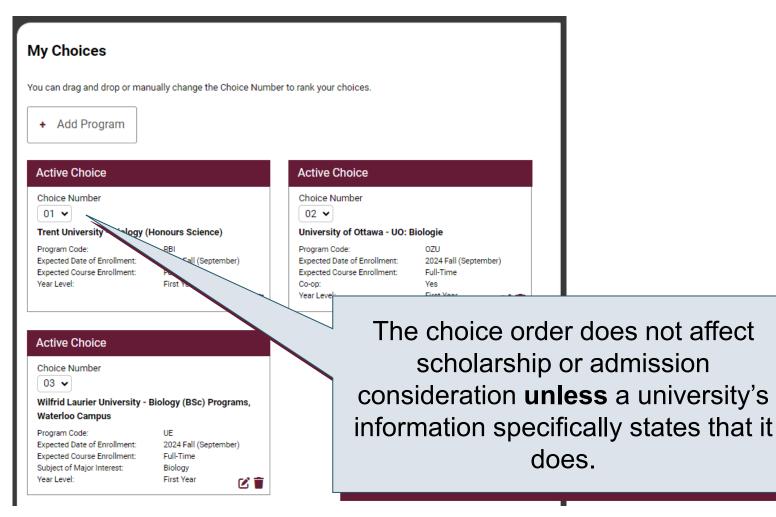

rentienne<br>Laurentian University<br>Université de Hearst | McMaster geogr          | an search for<br>ams by university,<br>aphic area or<br>am code. |
| OCAD UNIVERSITY<br>U<br>OCAD University | Université de<br>l'Ontario français<br>Université de l'Ontario français                         | Ontario Tech University | University of Ottawa<br>Saint Paul University                    |
|                                         | *                                                                                               |                         | -                                                                |

### After You Have Selected a Program

Complete the program details for each program selected.



View the admission requirements for the program.

## **Order Your Choices**



### **Academic Information**

Monitor and report errors to your guidance counsellor.

| Academic Information                                                                                            |                                                                                                                                     |                |
|-----------------------------------------------------------------------------------------------------------------|-------------------------------------------------------------------------------------------------------------------------------------|----------------|
| You will see all academic information, including grades, sent by your high scho<br>submitting your application. | Your high school provides us with your academic data thro<br>•