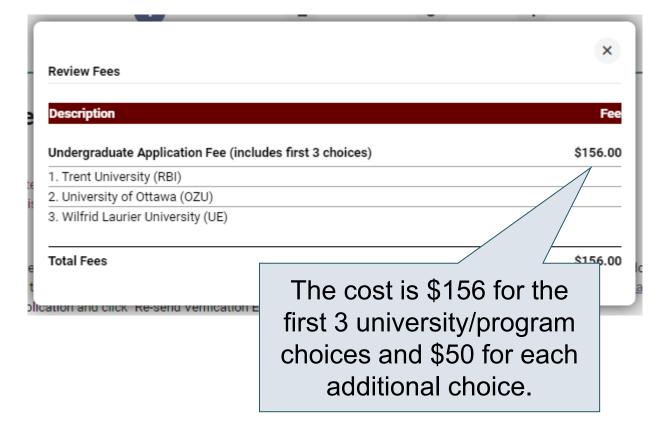

| Literacy Requirement                                                                                                                | read-only.     |
| Bayside Secondary School Belleville<br>Status: Academic Information Received<br>Date Received: Aug 14, 2023     | N/A<br>Community Involvement<br>Not Reported                                                                                        |                |

## **Document Upload**

**Proof of Canadian Citizenship** 

Documents you can upload to confirm your status of Canadian citizen:

- Canadian passport OR
- Canadian birth certificate + government-issued photo identification

▲ Upload a Document

You can upload documents that support your application, as specified by your university choices.

0

### Fees



### **Review and Payment**



# **Paying for Your Application**

| 1 2<br>Review Summary Applicant's Declaration                          |             | 1<br>mation |          |
|------------------------------------------------------------------------|-------------|-------------|----------|
| Payment                                                                |             |             |          |
| Review Fees                                                            |             |             |          |
| Description                                                            |             |             | Fee      |
| Undergraduate Application Fee (includes first 3 choices)               |             |             | \$156.00 |
| 1. Trent University (RBI)