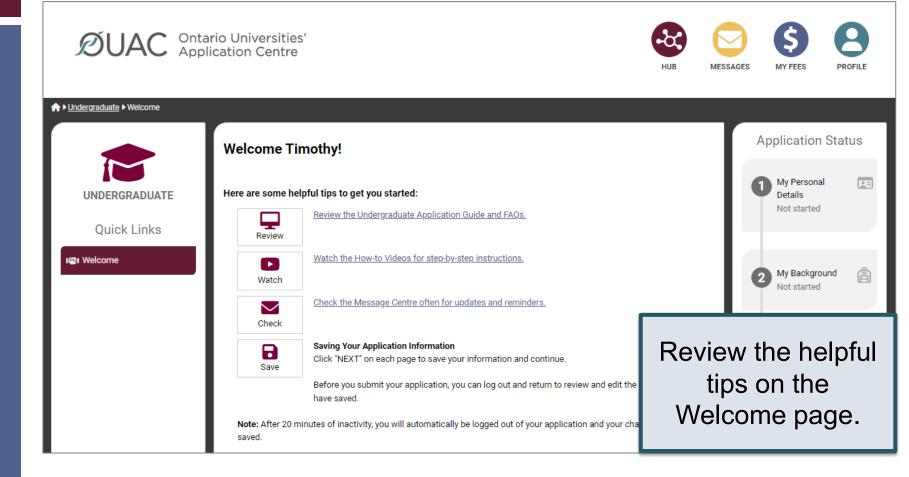

----------------------------------------------------------------------------------------------------------------------------------------------------------------------------------------------|
| Username (?) (required)<br>Recover your username<br>Password (required) | <ul> <li>Notes:</li> <li>You will use your username and password<br/>in all OUAC applications.</li> <li>Do not create more than 1 account.</li> <li>Do not use an account created by<br/>someone else.</li> </ul> |
| The first time you log in,<br>you will need to create an<br>account.    | Create My Account                                                                                                                                                                                                 |

# The Hub



### Welcome Page



## Navigating the Application

| ØUAC Onta<br>Appl