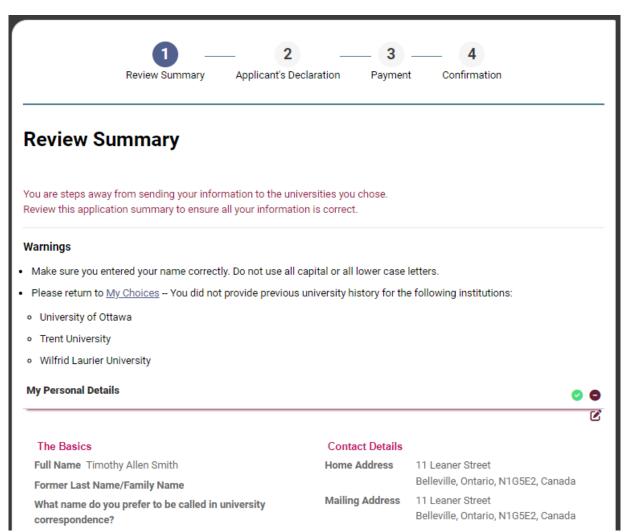

acy Requirement                                                                                                                | read-only.     |
| Bayside Secondary School Belleville<br>Status: Academic Information Received<br>Date Received: Aug 14, 2023     | N/A<br>Community Involvement<br>Not Reported                                                                                        |                |

## **Document Upload**

**Proof of Canadian Citizenship** 

Documents you can upload to confirm your status of Canadian citizen:

- Canadian passport OR
- Canadian birth certificate + government-issued photo identification

▲ Upload a Document

You can upload documents that support your application, as specified by your university choices.

0

### Fees



### **Review and Payment**



# **Paying for Your Application**

| 1 2<br>Review Summary Applicant's Declaration                          |             | 1<br>mation |          |
|------------------------------------------------------------------------|-------------|-------------|----------|
| Payment                                                                |             |             |          |
| Review Fees                                                            |             |             |          |
| Description                                                            |             |             | Fee      |
| Undergraduate Application Fee (includes first 3 choices)               |             |             | \$156.00 |
| 1. Trent University (RBI)                                              |