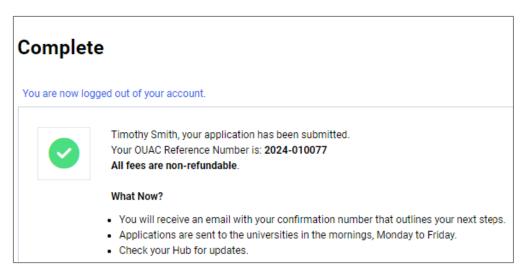

# **Submitting Your Application**

- On the Complete page, print the screen displaying your OUAC Reference Number (2024-XXXXX) and instructions. You will also receive an email.
- Record your OUAC Reference Number, as you will need to include it when communicating with the OUAC and the universities.