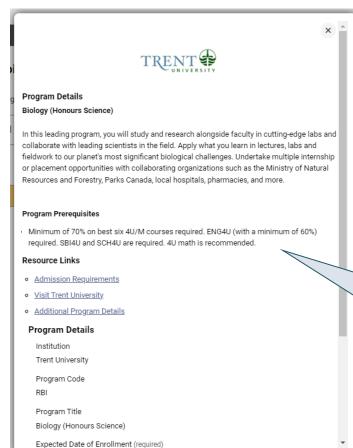

### After You Have Selected a Program

Complete the program details for each program selected.

View the admission requirements for the program.